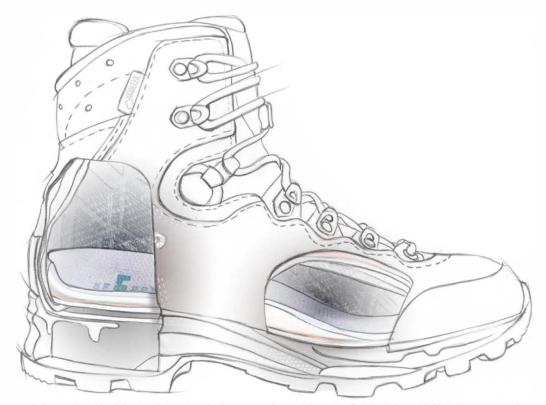

Circle any area on the boot and provide a brief description of repairs that may require special attention. Feel free to leave this blank if no areas require special attention.

| Special instructions: |
|-----------------------|
|                       |
|                       |
|                       |
|                       |